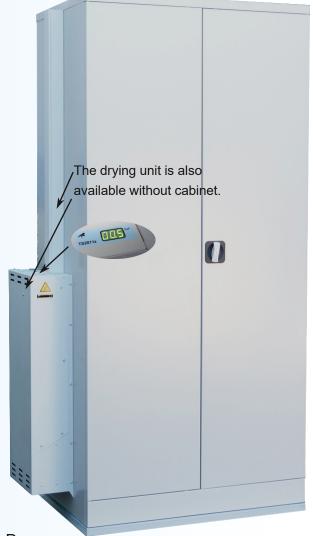

Drying cabinet TS 2011 DC for drying and storage of e.g. SMD components, pcb's, assembled feeders, and any items that generally need to be stored in a dry place. Dehumidiffication by zeolite

www.imo-ag.com info@imo-ag.com

Dimensions: 195 x (100 + 17) x 61 cm H x W x D Color: light gray similar RAL7035 4 shelves per cabinet, each (70 kg capacity) Weight: 123 Kg